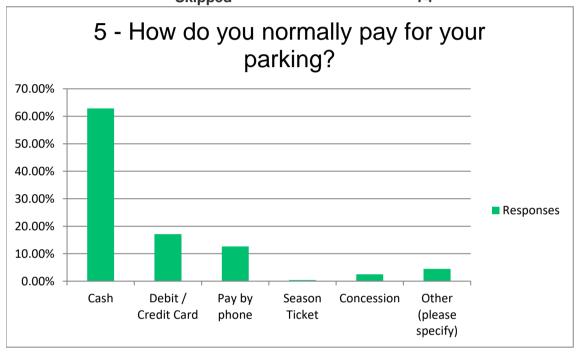

## 5 - How do you normally pay for your parking?

| Answer Choices         | Responses |     |
|------------------------|-----------|-----|
| Cash                   | 62.87%    | 452 |
| Debit / Credit Card    | 17.11%    | 123 |
| Pay by phone           | 12.66%    | 91  |
| Season Ticket          | 0.42%     | 3   |
| Concession             | 2.50%     | 18  |
| Other (please specify) | 4.45%     | 32  |
|                        | Answered  | 719 |
|                        | Skipped   | 74  |